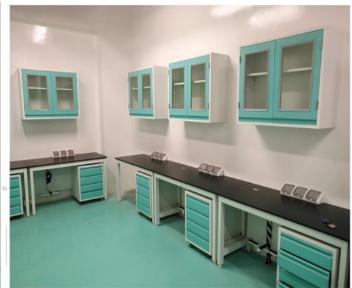

#### 1. Floor mount structure workbench

| Details.             |                                                                                                                   |  |
|----------------------|-------------------------------------------------------------------------------------------------------------------|--|
| Structure            | Floor Mounted Structure Made of 1.0 / 1.2mm thick cold rolled steel with Epoxiy resin coating                     |  |
| Size                 | Standard size or customized Standard size: L*750(1500)*850mm                                                      |  |
| Work top (Option)    | 1.Epoxide Resin (16/19/25mm thick) 2.Phenolic Resin (12.7/13/16/19/20/25mm thick) 3. 304 Stainless Steel work top |  |
| Cabinet              | Made of 1.0/1.2mm thick cold rolled steel                                                                         |  |
| Handle               | Integrated with door and drawer / Plastic / Aluminum alloy                                                        |  |
| Optional Accessories |                                                                                                                   |  |
| Faucet               | Made of Brass with Epoxide resin Powder coating / stainless steel faucet                                          |  |
| Sink                 | PP sink / stainless Steel sink                                                                                    |  |
| Gas cock             | Made of Brass with Epoxide resin Powder coating / stainless steel faucet                                          |  |
| Socket               | Different standard socket / spill proof socket                                                                    |  |
| Reagent shelf        | Made of 1.2mm thick cold rolled steel and 12mm thick glass customized size                                        |  |