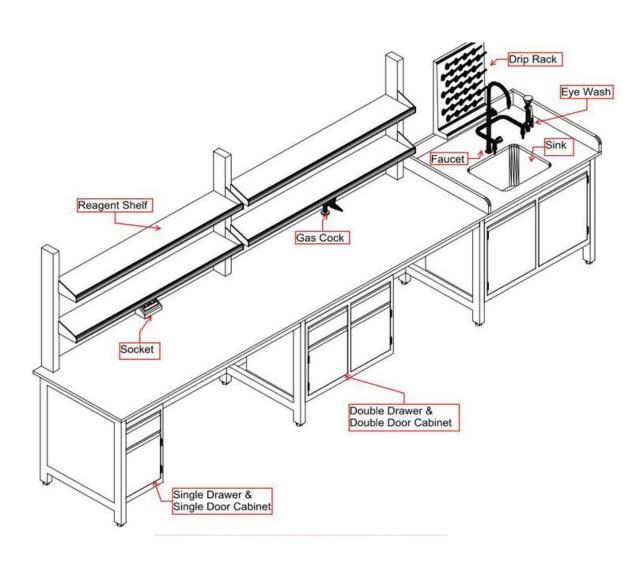

#### 1. Floor mount structure workbench

| Details.             |                                                                                                                   |  |
|----------------------|-------------------------------------------------------------------------------------------------------------------|--|
| Structure            | Floor Mounted Structure Made of 1.0 / 1.2mm thick cold rolled steel with Epoxiy resin coating                     |  |
| Size                 | Standard size or customized Standard size: L*750(1500)*850mm                                                      |  |
| Work top (Option)    | 1.Epoxide Resin (16/19/25mm thick) 2.Phenolic Resin (12.7/13/16/19/20/25mm thick) 3. 304 Stainless Steel work top |  |
| Cabinet              | Made of 1.0/1.2mm thick cold rolled steel                                                                         |  |
| Handle               | Integrated with door and drawer / Plastic / Aluminum alloy                                                        |  |
| Optional Accessories |                                                                                                                   |  |
| Faucet               | Made of Brass with Epoxide resin Powder coating / stainless steel faucet                                          |  |
| Sink                 | PP sink / stainless Steel sink                                                                                    |  |
| Gas cock             | Made of Brass with Epoxide resin Powder coating / stainless steel faucet                                          |  |
| Socket               | Different standard socket / spill proof socket                                                                    |  |
| Reagent shelf        | Made of 1.2mm thick cold rolled steel and 12mm thick glass customized size                                        |  |

| Faucet         | Different types faucets made of Brass with Epoxide resin powder coating /         |
|----------------|-----------------------------------------------------------------------------------|
| raucci         | Stainless Steel faucet                                                            |
| Sink           | PP sink / Stainless Steel Sink                                                    |
| Drip rack      | PP Drip rack                                                                      |
| Eye wash       | Single head / double head eye wash                                                |
| Gas cock       | Different types cocks made of Brass with Epoxide resin powder coating             |
| Socket         | Different standard socket / spill proof socket can be install on the work top /   |
| SUCKEL         | reagent shelf / the bottom of the work bench                                      |
|                | Constituted by 1.2mm thick cold rolled steel structure and 12mm thick glass layer |
| Reagent shelf  | sheet, standard size is L*400W*800H (mm)(island bench) / L*250W*800H              |
|                | (mm)(wall bench), can be customized                                               |
| Service column | Made of 1.2mm thick cold rolled steel                                             |