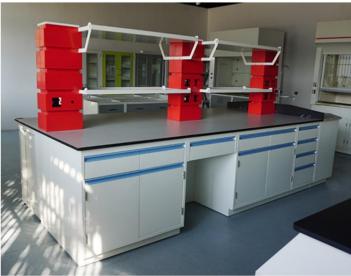

# 4. Floor Mounted Structure

|                         | 1. Epoxide resin (16mm / 19mm / 25mm thick)                                                            |
|-------------------------|--------------------------------------------------------------------------------------------------------|
| top (Option)            | 2. Phenolic Resin (12.7mm / 13mm / 16mm / 19mm / 20mm / 25mm thick)                                    |
| Frame<br>Structure(C&H) | Made of 1.5mm thick cold rolled steel, with chemical-resistant powder coating                          |
| l aninet                | Made of 1.0mm thick cold rolled steel, with chemical-resistant powder coating available in many colors |
|                         | SULTAN GROUP                                                                                           |
|                         | 111-1 7-                                                                                               |

| Faucet         | Different types faucets made of Brass with Epoxide resin powder coating /         |
|----------------|-----------------------------------------------------------------------------------|
| raucci         | Stainless Steel faucet                                                            |
| Sink           | PP sink / Stainless Steel Sink                                                    |
| Drip rack      | PP Drip rack                                                                      |
| Eye wash       | Single head / double head eye wash                                                |
| Gas cock       | Different types cocks made of Brass with Epoxide resin powder coating             |
| Socket         | Different standard socket / spill proof socket can be install on the work top /   |
| SUCKEL         | reagent shelf / the bottom of the work bench                                      |
|                | Constituted by 1.2mm thick cold rolled steel structure and 12mm thick glass layer |
| Reagent shelf  | sheet, standard size is L*400W*800H (mm)(island bench) / L*250W*800H              |
|                | (mm)(wall bench), can be customized                                               |
| Service column | Made of 1.2mm thick cold rolled steel                                             |