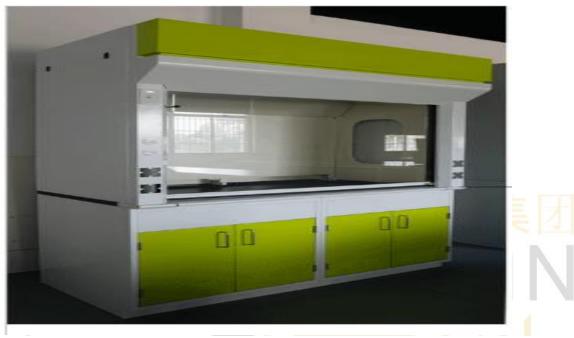

# 27. All steel walk in fume hood with gas

- 1200(W)\*850(D)\*2350(L) mm...:
- 1500(W)\*850(D)\*2350(L) mm...:
- 1800(W)\*850(D)\*2350 (L) m...:
- Product description: Steel laboratory fume hood made of 1.2mm thick galvanized steel coated with epoxy resin powder