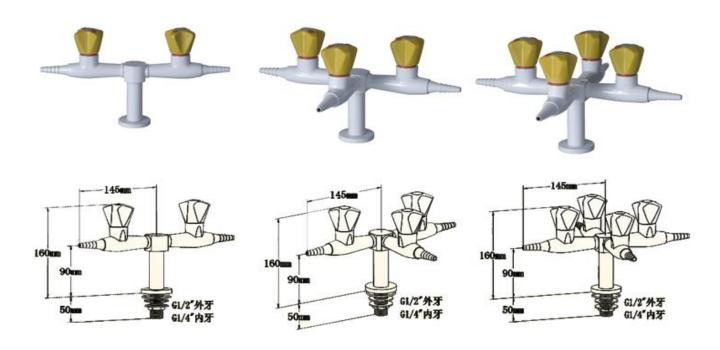

\*850(D)\*2350 (L) m...:
- Product description: Chemical Laboratory Fume Hood Sash: 6mm of tempered glass. Sash Handle: 2mm Cold-rolled steel













Headquarter Address: office # 38A, Tariq bin Ziad colony Ludden

road, Vehari-61100, Punjab, Pakistan **Email:** sultangroup.org@gmail.com

**Phone:** 0333-5014403, 03070883080 (What's App) **Website:** https://sultangroup.org/sultangroup/home/en

# **Lab Fittings**

# 33. High quality Lab fittings single way water faucet















Headquarter Address: office # 38A, Tariq bin Ziad colony Ludden

road, Vehari-61100, Punjab, Pakistan **Email:** sultangroup.org@gmail.com

Phone: 0333-5014403, 03070883080 (What's App)
Website: https://sultangroup.org/sultangroup/home/en

# 34. Laboratory Gas Cock Laboratory Gas Valve Gas Pipe Fittings

















# F.A Traders

"Scientific Solutions"



# Sultan Group Pakistan ® FA Traders ®

Headquarter Address: office # 38A, Tariq bin Ziad colony Ludden

road, Vehari-61100, Punjab, Pakistan **Email:** sultangroup.org@gmail.com

**Phone:** 0333-5014403, 03070883080 (What's App)

Website: <a href="https://sultangroup.org/sultangroup/home/en">https://sultangroup.org/sultangroup/home/en</a>