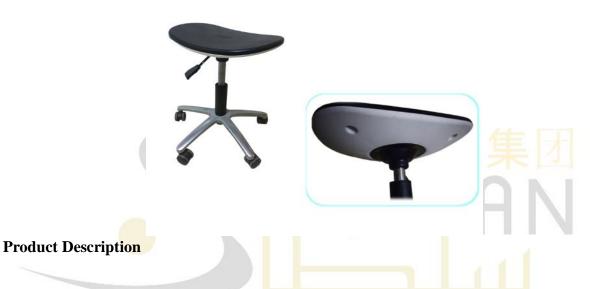

# 18. BETA Adjustable Strong Load Bearing Metal Lab Chairs

1. Product Description

| Product Name | Durable lab chair with 5-leg castors                     |
|--------------|----------------------------------------------------------|
|              | 1.Stainless steel legs, Feet nails is made plastic cover |
| Details      | 2.Plastic top                                            |
| Details      | 3.Adjustable height                                      |
|              |                                                          |