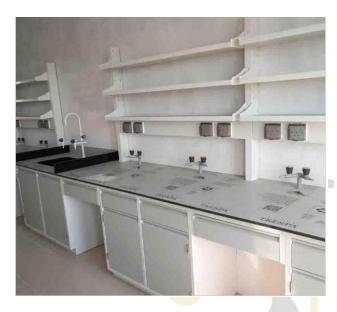

#### 1. Floor mount structure workbench

| Details.             |                                                                                                                   |  |
|----------------------|-------------------------------------------------------------------------------------------------------------------|--|
| Structure            | Floor Mounted Structure Made of 1.0 / 1.2mm thick cold rolled steel with Epoxiy resin coating                     |  |
| Size                 | Standard size or customized Standard size: L*750(1500)*850mm                                                      |  |
| Work top (Option)    | 1.Epoxide Resin (16/19/25mm thick) 2.Phenolic Resin (12.7/13/16/19/20/25mm thick) 3. 304 Stainless Steel work top |  |
| Cabinet              | Made of 1.0/1.2mm thick cold rolled steel                                                                         |  |
| Handle               | Integrated with door and drawer / Plastic / Aluminum alloy                                                        |  |
| Optional Accessories |                                                                                                                   |  |
| Faucet               | Made of Brass with Epoxide resin Powder coating / stainless steel faucet                                          |  |
| Sink                 | PP sink / stainless Steel sink                                                                                    |  |
| Gas cock             | Made of Brass with Epoxide resin Powder coating / stainless steel faucet                                          |  |
| Socket               | Different standard socket / spill proof socket                                                                    |  |
| Reagent shelf        | Made of 1.2mm thick cold rolled steel and 12mm thick glass customized size                                        |  |

#### 3. H-frame structure lab workbench

| Structure                                                                                | H-Frame Structure Made of 1.5mm thick cold rolled steel with Epoxiy resin coating                                 |  |
|------------------------------------------------------------------------------------------|-------------------------------------------------------------------------------------------------------------------|--|
| Size                                                                                     | Standard size or customized Standard size: L*750(1500)*850mm                                                      |  |
| Work top<br>(Option)                                                                     | 1.Epoxide Resin (16/19/25mm thick) 2.Phenolic Resin (12.7/13/16/19/20/25mm thick) 3. 304 Stainless Steel work top |  |
| Cabinet                                                                                  | Made of 1.0/1.2mm thick cold rolled steel                                                                         |  |
| Handle                                                                                   | Integrated with door and drawer / Plastic / Aluminum alloy                                                        |  |
| Optional Accessories                                                                     |                                                                                                                   |  |
| Faucet                                                                                   | Made of Brass with Epoxide resin Powder coating / stainless steel faucet                                          |  |
| Sink                                                                                     | PP sink / stainless Steel sink                                                                                    |  |
| Gas cock                                                                                 | Made of Brass with Epoxide resin Powder coating / stainless steel faucet                                          |  |
| Socket                                                                                   | Different standard socket / spill proof socket                                                                    |  |
| Reagent shelf Made of 1.2mm thick cold rolled steel and 12mm thick glass customized size |                                                                                                                   |  |