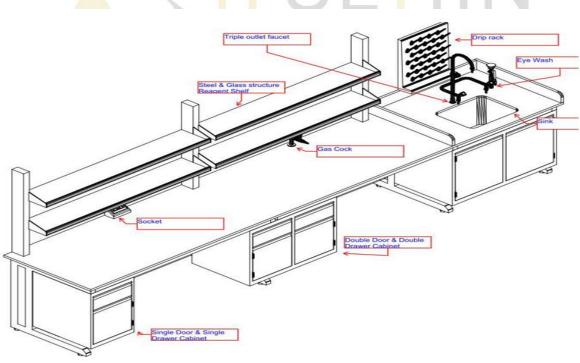

#### 1. Floor mount structure workbench

| Details.             |                                                                                                                   |  |
|----------------------|-------------------------------------------------------------------------------------------------------------------|--|
| Structure            | Floor Mounted Structure Made of 1.0 / 1.2mm thick cold rolled steel with Epoxiy resin coating                     |  |
| Size                 | Standard size or customized Standard size: L*750(1500)*850mm                                                      |  |
| Work top (Option)    | 1.Epoxide Resin (16/19/25mm thick) 2.Phenolic Resin (12.7/13/16/19/20/25mm thick) 3. 304 Stainless Steel work top |  |
| Cabinet              | Made of 1.0/1.2mm thick cold rolled steel                                                                         |  |
| Handle               | Integrated with door and drawer / Plastic / Aluminum alloy                                                        |  |
| Optional Accessories |                                                                                                                   |  |
| Faucet               | Made of Brass with Epoxide resin Powder coating / stainless steel faucet                                          |  |
| Sink                 | PP sink / stainless Steel sink                                                                                    |  |
| Gas cock             | Made of Brass with Epoxide resin Powder coating / stainless steel faucet                                          |  |
| Socket               | Different standard socket / spill proof socket                                                                    |  |
| Reagent shelf        | Made of 1.2mm thick cold rolled steel and 12mm thick glass customized size                                        |  |

#### 2. C-frame structure workbench

Headquarter Address: office # 38A, Tariq bin Ziad colony Ludden

road, Vehari-61100, Punjab, Pakistan Email: sultangroup.org@gmail.com

Phone: 0333-5014403, 03070883080 (What's App) Website: <a href="https://sultangroup.org/sultangroup/home/en">https://sultangroup.org/sultangroup/home/en</a>

| Structure   | C-Frame Steel-Wood Workstation                                                                |  |
|-------------|-----------------------------------------------------------------------------------------------|--|
|             | Steel framework, Fashion style with simple installation and flexible budget                   |  |
| Custom-     | Dimension & Color                                                                             |  |
| made        |                                                                                               |  |
| Worktop     | 1.Epoxide Resin (16/19/25mm thick)                                                            |  |
|             | 2.Phenolic Resin (12.7/13/16/19/20/25mm thick)                                                |  |
|             | 3. 304 Stainless Steel work top                                                               |  |
| Cabinet     | -Cabinet are made of 18mm E1 GRADF MDF facing with melamine and edging with 2mm               |  |
|             | high quality PVC.                                                                             |  |
| Handles     | Integrated with door and drawer                                                               |  |
| Accessories | (available)                                                                                   |  |
| Faucet      | Brass body with ceramic valve core coated with epoxy resin powder.                            |  |
| Sink        | PP sink;ceramic sink; epoxy resin sink; 304 stainless steel                                   |  |
| Socket      | Electric sockets, electrical trunking made of PVC and anchored to the shelf vertical supports |  |
| Drip rack   | Drip rack can be made in different shapes and material depending on their location and task.  |  |
| Reagent She | The shelves are made of 1.2mm cold-rolled steel coated with epoxy resin powder.               |  |

#### 3. H-frame structure lab workbench

| Structure                                                                                | H-Frame Structure Made of 1.5mm thick cold rolled steel with Epoxiy resin coating                                 |  |
|------------------------------------------------------------------------------------------|-------------------------------------------------------------------------------------------------------------------|--|
| Size                                                                                     | Standard size or customized Standard size: L*750(1500)*850mm                                                      |  |
| Work top<br>(Option)                                                                     | 1.Epoxide Resin (16/19/25mm thick) 2.Phenolic Resin (12.7/13/16/19/20/25mm thick) 3. 304 Stainless Steel work top |  |
| Cabinet                                                                                  | Made of 1.0/1.2mm thick cold rolled steel                                                                         |  |
| Handle                                                                                   | Integrated with door and drawer / Plastic / Aluminum alloy                                                        |  |
| Optional Accessories                                                                     |                                                                                                                   |  |
| Faucet                                                                                   | Made of Brass with Epoxide resin Powder coating / stainless steel faucet                                          |  |
| Sink                                                                                     | PP sink / stainless Steel sink                                                                                    |  |
| Gas cock                                                                                 | Made of Brass with Epoxide resin Powder coating / stainless steel faucet                                          |  |
| Socket                                                                                   | Different standard socket / spill proof socket                                                                    |  |
| Reagent shelf Made of 1.2mm thick cold rolled steel and 12mm thick glass customized size |                                                                                                                   |  |