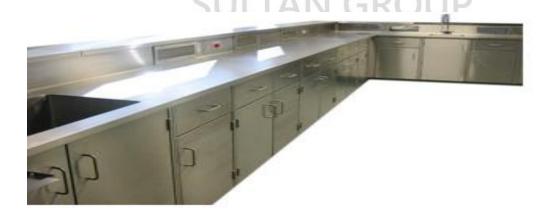

#### 7. Stainless steel workbench

Headquarter Address: office # 38A, Tariq bin Ziad colony Ludden

road, Vehari-61100, Punjab, Pakistan Email: sultangroup.org@gmail.com

Phone: 0333-5014403, 03070883080 (What's App) Website: https://sultangroup.org/sultangroup/home/en

#### **Details**

| Structure                                                                                      | Floor Mounted Full 304 Stainless Steel Workstation                              |
|------------------------------------------------------------------------------------------------|---------------------------------------------------------------------------------|
|                                                                                                | Full 304 Stainless Steel framework, Traditional design with roomy storage space |
| Custom-                                                                                        | Dimension                                                                       |
| made                                                                                           |                                                                                 |
| In general, all materials shall be the best of their respective kinds for the intended purpose |                                                                                 |

| Handles                                                                                                             | 304 stainless steel                                                                           |  |
|---------------------------------------------------------------------------------------------------------------------|-----------------------------------------------------------------------------------------------|--|
| Accessories (available)                                                                                             |                                                                                               |  |
| Faucet                                                                                                              | Brass body with ceramic valve core coated with epoxy resin powder.                            |  |
| Sink                                                                                                                | 304 stainless steel; PP sink; ceramic sink; epoxy resin sink;                                 |  |
| Socket                                                                                                              | Electric sockets, electrical trunking made of PVC and anchored to the shelf vertical supports |  |
| Drip rack                                                                                                           | Drip rack can be made in different shapes and material depending on their location and task.  |  |
| Reagent Shelf The shelves are made of 304 stainless steel or 1.2mm cold-rolled steel coated with epoxy resin powder |                                                                                               |  |