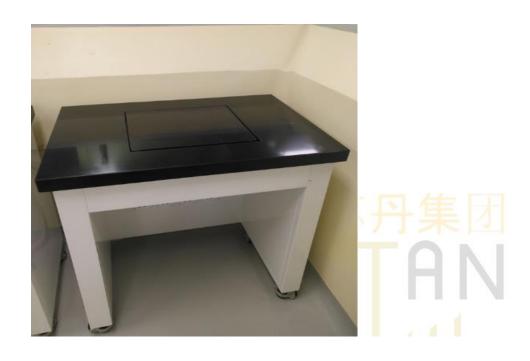

# 17. Laboratory Balance table Anti-vibration Table

#### **SPECS**

[Structure] Double tiers steel structure

[Laminate] with 1.2mm cold rolled steel board, Shanghai Bao steel. Pickling, phosphorylating treatment. Epoxy coating with hight temperature treatment. Adjustable laminate which can load 250 pounds.

[Wheel] Medical Plastic Wheel.

[Standard size (mm)] 1.900\*600mm; 2. Customization.

[Material] Made of 1.0mm thick coll-rolled steel coated with epoxy resin powder.

[**MOQ**] 1 set

[Standard packing] Packed by cartoon & foam