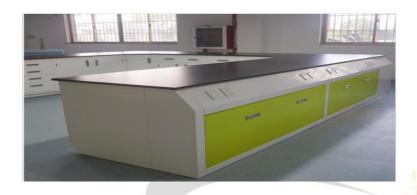

#### 1. Floor mount structure workbench

| Details.             |                                                                                                                   |  |
|----------------------|-------------------------------------------------------------------------------------------------------------------|--|
| Structure            | Floor Mounted Structure Made of 1.0 / 1.2mm thick cold rolled steel with Epoxiy resin coating                     |  |
| Size                 | Standard size or customized Standard size: L*750(1500)*850mm                                                      |  |
| Work top (Option)    | 1.Epoxide Resin (16/19/25mm thick) 2.Phenolic Resin (12.7/13/16/19/20/25mm thick) 3. 304 Stainless Steel work top |  |
| Cabinet              | Made of 1.0/1.2mm thick cold rolled steel                                                                         |  |
| Handle               | Integrated with door and drawer / Plastic / Aluminum alloy                                                        |  |
| Optional Accessories |                                                                                                                   |  |
| Faucet               | Made of Brass with Epoxide resin Powder coating / stainless steel faucet                                          |  |
| Sink                 | PP sink / stainless Steel sink                                                                                    |  |
| Gas cock             | Made of Brass with Epoxide resin Powder coating / stainless steel faucet                                          |  |
| Socket               | Different standard socket / spill proof socket                                                                    |  |
| Reagent shelf        | Made of 1.2mm thick cold rolled steel and 12mm thick glass customized size                                        |  |