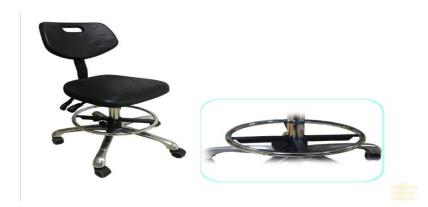

# 21. Durable polyurethane ESD laboratory chair

**Product Description** 

|                         | <u> </u>                                                 |   |
|-------------------------|----------------------------------------------------------|---|
| Product Name            | durable polyurethane ESD laboratory chair                |   |
|                         | 1.Stainless steel legs, Feet nails is made plastic cover |   |
| Details                 | 2.Plastic top                                            |   |
| Details                 | 3.Adjustable height                                      |   |
| Scratch resistant, acid | and alkali proof                                         |   |
|                         |                                                          | - |