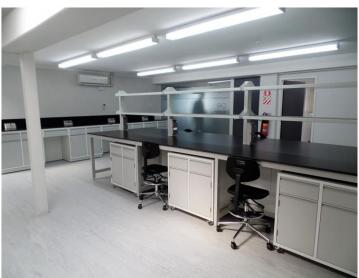

#### 1. Floor mount structure workbench

| Details.             |                                                                                                                   |  |
|----------------------|-------------------------------------------------------------------------------------------------------------------|--|
| Structure            | Floor Mounted Structure Made of 1.0 / 1.2mm thick cold rolled steel with Epoxiy resin coating                     |  |
| Size                 | Standard size or customized Standard size: L*750(1500)*850mm                                                      |  |
| Work top (Option)    | 1.Epoxide Resin (16/19/25mm thick) 2.Phenolic Resin (12.7/13/16/19/20/25mm thick) 3. 304 Stainless Steel work top |  |
| Cabinet              | Made of 1.0/1.2mm thick cold rolled steel                                                                         |  |
| Handle               | Integrated with door and drawer / Plastic / Aluminum alloy                                                        |  |
| Optional Accessories |                                                                                                                   |  |
| Faucet               | Made of Brass with Epoxide resin Powder coating / stainless steel faucet                                          |  |
| Sink                 | PP sink / stainless Steel sink                                                                                    |  |
| Gas cock             | Made of Brass with Epoxide resin Powder coating / stainless steel faucet                                          |  |
| Socket               | Different standard socket / spill proof socket                                                                    |  |
| Reagent shelf        | Made of 1.2mm thick cold rolled steel and 12mm thick glass customized size                                        |  |

#### 2. C-frame structure workbench

Headquarter Address: office # 38A, Tariq bin Ziad colony Ludden

road, Vehari-61100, Punjab, Pakistan Email: sultangroup.org@gmail.com

Phone: 0333-5014403, 03070883080 (What's App) Website: <a href="https://sultangroup.org/sultangroup/home/en">https://sultangroup.org/sultangroup/home/en</a>

#### 3. H-frame structure lab workbench

| Structure                                                                                | H-Frame Structure Made of 1.5mm thick cold rolled steel with Epoxiy resin coating                                 |  |
|------------------------------------------------------------------------------------------|-------------------------------------------------------------------------------------------------------------------|--|
| Size                                                                                     | Standard size or customized Standard size: L*750(1500)*850mm                                                      |  |
| Work top<br>(Option)                                                                     | 1.Epoxide Resin (16/19/25mm thick) 2.Phenolic Resin (12.7/13/16/19/20/25mm thick) 3. 304 Stainless Steel work top |  |
| Cabinet                                                                                  | Made of 1.0/1.2mm thick cold rolled steel                                                                         |  |
| Handle                                                                                   | Integrated with door and drawer / Plastic / Aluminum alloy                                                        |  |
| Optional Accessories                                                                     |                                                                                                                   |  |
| Faucet                                                                                   | Made of Brass with Epoxide resin Powder coating / stainless steel faucet                                          |  |
| Sink                                                                                     | PP sink / stainless Steel sink                                                                                    |  |
| Gas cock                                                                                 | Made of Brass with Epoxide resin Powder coating / stainless steel faucet                                          |  |
| Socket                                                                                   | Different standard socket / spill proof socket                                                                    |  |
| Reagent shelf Made of 1.2mm thick cold rolled steel and 12mm thick glass customized size |                                                                                                                   |  |