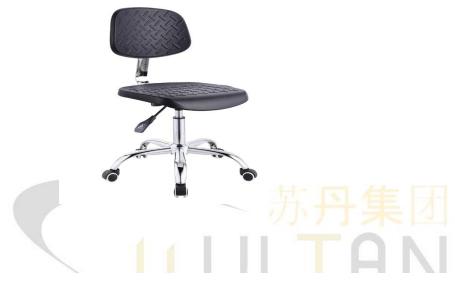

#### 26. Beta Science Lab Stools with Backs and Footrest

| Product<br>Name                                                                               | Lab Chair With Arms                                                        |  |
|-----------------------------------------------------------------------------------------------|----------------------------------------------------------------------------|--|
| D . 1                                                                                         | 1.Stainless steel legs, Feet nails is made plastic cover; feet with wheels |  |
| Details                                                                                       | 2.Plastic or Stainless steel top                                           |  |
|                                                                                               | 3.Adjustable height                                                        |  |
| Scratch resista                                                                               | ant,acid and alkali proof                                                  |  |
| Easier mainter                                                                                | nance and cleaning                                                         |  |
| *Rugged polyurethane round seat is self-skinning, chemical-resistant, and puncture-resistant, |                                                                            |  |
| easily cleaned,                                                                               |                                                                            |  |
| and soil resistant(Design for lab).                                                           |                                                                            |  |
| *strong bearing capacity                                                                      |                                                                            |  |