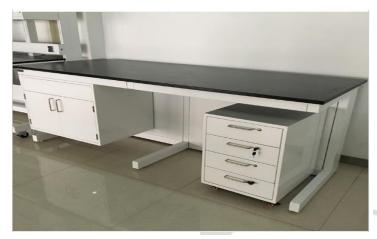

#### 2. C-frame structure workbench

Headquarter Address: office # 38A, Tariq bin Ziad colony Ludden

road, Vehari-61100, Punjab, Pakistan Email: sultangroup.org@gmail.com

Phone: 0333-5014403, 03070883080 (What's App) Website: <a href="https://sultangroup.org/sultangroup/home/en">https://sultangroup.org/sultangroup/home/en</a>

| Structure   | C-Frame Steel-Wood Workstation                                                                |  |
|-------------|-----------------------------------------------------------------------------------------------|--|
|             | Steel framework, Fashion style with simple installation and flexible budget                   |  |
| Custom-     | Dimension & Color                                                                             |  |
| made        |                                                                                               |  |
| Worktop     | 1.Epoxide Resin (16/19/25mm thick)                                                            |  |
|             | 2.Phenolic Resin (12.7/13/16/19/20/25mm thick)                                                |  |
|             | 3. 304 Stainless Steel work top                                                               |  |
| Cabinet     | -Cabinet are made of 18mm E1 GRADF MDF facing with melamine and edging with 2mm               |  |
|             | high quality PVC.                                                                             |  |
| Handles     | Integrated with door and drawer                                                               |  |
| Accessories | (available)                                                                                   |  |
| Faucet      | Brass body with ceramic valve core coated with epoxy resin powder.                            |  |
| Sink        | PP sink;ceramic sink; epoxy resin sink; 304 stainless steel                                   |  |
| Socket      | Electric sockets, electrical trunking made of PVC and anchored to the shelf vertical supports |  |
| Drip rack   | Drip rack can be made in different shapes and material depending on their location and task.  |  |
| Reagent She | The shelves are made of 1.2mm cold-rolled steel coated with epoxy resin powder.               |  |