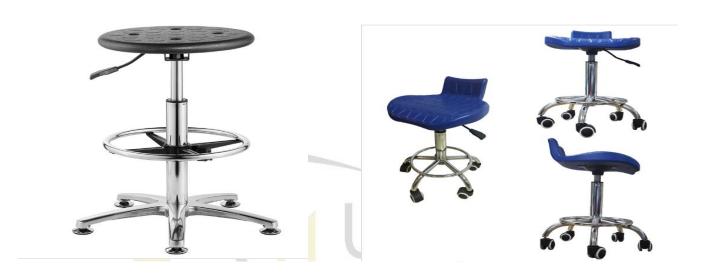

#### 22. Customized steel lab stools manufacturer

| Product Name            | Customized steel lab stools manufacturer                                                                                                                   |  |
|-------------------------|------------------------------------------------------------------------------------------------------------------------------------------------------------|--|
| Construction<br>Details | Customized: Color & Size Base legs: Aluminum or Plastic or Metal Castor: Movable or Set Electronic Static Discharge Seat height adjustment from 500-800 mm |  |
| Advantages              | Easier Maintenance and Cleaning Simple and Pretty                                                                                                          |  |

# 23. Height adjustable lab chairs with set castors

| 1 Toduct Description |                                                                                                                                                            |  |
|----------------------|------------------------------------------------------------------------------------------------------------------------------------------------------------|--|
| Product Name         | Height adjustable lab chairs with set castors                                                                                                              |  |
| Construction Details | Customized: Color & Size Base legs: Aluminum or Plastic or Metal Castor: Movable or Set Electronic Static Discharge Seat Height Adjustment from 500-800 mm |  |
| Advantages           | Easier Maintenance and Cleaning Simple and Pretty                                                                                                          |  |

#### 24. Steel lab stools with wheels

| Product<br>Name         | Steel lab Stools with wheels                                                                                                                               |
|-------------------------|------------------------------------------------------------------------------------------------------------------------------------------------------------|
| Construction<br>Details | Customized: Color & Size Base legs: Aluminum or Plastic or Metal Castor: Movable or Set Electronic Static Discharge Seat height adjustment from 500-800 mm |
| Advantages              | Easier Maintenance and Cleaning Simple and Pretty                                                                                                          |

# 25. Adjustable school lab stools supplier

| Toduct Description   |                                                                                                                                                            |  |
|----------------------|------------------------------------------------------------------------------------------------------------------------------------------------------------|--|
| Product Name         | Adjustable school lab stools supplier                                                                                                                      |  |
| Construction Details | Customized: Color & Size Base legs: Aluminum or Plastic or Metal Castor: Movable or Set Electronic Static Discharge Seat Height Adjustment from 500-800 mm |  |
| Advantages           | Easier Maintenance and Cleaning<br>Simple and Pretty                                                                                                       |  |