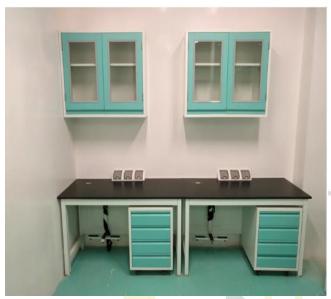

#### 1. Floor mount structure workbench

| Details.             |                                                                                                                   |  |
|----------------------|-------------------------------------------------------------------------------------------------------------------|--|
| Structure            | Floor Mounted Structure Made of 1.0 / 1.2mm thick cold rolled steel with Epoxiy resin coating                     |  |
| Size                 | Standard size or customized Standard size: L*750(1500)*850mm                                                      |  |
| Work top (Option)    | 1.Epoxide Resin (16/19/25mm thick) 2.Phenolic Resin (12.7/13/16/19/20/25mm thick) 3. 304 Stainless Steel work top |  |
| Cabinet              | Made of 1.0/1.2mm thick cold rolled steel                                                                         |  |
| Handle               | Integrated with door and drawer / Plastic / Aluminum alloy                                                        |  |
| Optional Accessories |                                                                                                                   |  |
| Faucet               | Made of Brass with Epoxide resin Powder coating / stainless steel faucet                                          |  |
| Sink                 | PP sink / stainless Steel sink                                                                                    |  |
| Gas cock             | Made of Brass with Epoxide resin Powder coating / stainless steel faucet                                          |  |
| Socket               | Different standard socket / spill proof socket                                                                    |  |
| Reagent shelf        | Made of 1.2mm thick cold rolled steel and 12mm thick glass customized size                                        |  |