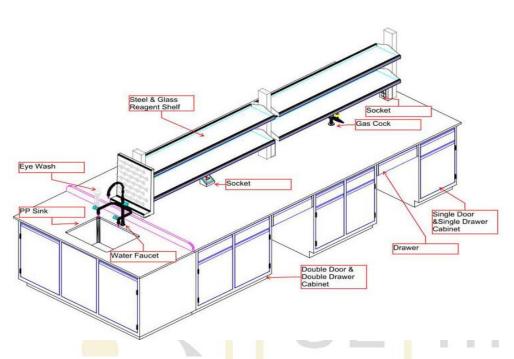

# 4. Floor Mounted Structure

|                         | 1. Epoxide resin (16mm / 19mm / 25mm thick)                                                            |
|-------------------------|--------------------------------------------------------------------------------------------------------|
| top (Option)            | 2. Phenolic Resin (12.7mm / 13mm / 16mm / 19mm / 20mm / 25mm thick)                                    |
| Frame<br>Structure(C&H) | Made of 1.5mm thick cold rolled steel, with chemical-resistant powder coating                          |
| l aninet                | Made of 1.0mm thick cold rolled steel, with chemical-resistant powder coating available in many colors |
|                         | SULTAN GROUP                                                                                           |
|                         | 111-1 7-                                                                                               |

| Faucet         | Different types faucets made of Brass with Epoxide resin powder coating /         |
|----------------|-----------------------------------------------------------------------------------|
| raucci         | Stainless Steel faucet                                                            |
| Sink           | PP sink / Stainless Steel Sink                                                    |
| Drip rack      | PP Drip rack                                                                      |
| Eye wash       | Single head / double head eye wash                                                |
| Gas cock       | Different types cocks made of Brass with Epoxide resin powder coating             |
| Socket         | Different standard socket / spill proof socket can be install on the work top /   |
| SUCKEL         | reagent shelf / the bottom of the work bench                                      |
|                | Constituted by 1.2mm thick cold rolled steel structure and 12mm thick glass layer |
| Reagent shelf  | sheet, standard size is L*400W*800H (mm)(island bench) / L*250W*800H              |
|                | (mm)(wall bench), can be customized                                               |
| Service column | Made of 1.2mm thick cold rolled steel                                             |