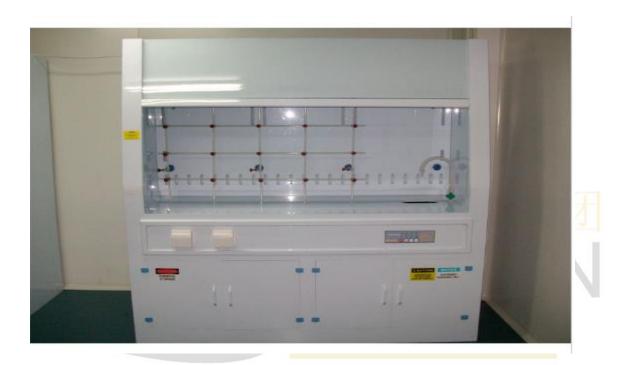

# 27. All steel walk in fume hood with gas

- 1200(W)\*850(D)\*2350(L) mm...:
- 1500(W)\*850(D)\*2350(L) mm...:
- 1800(W)\*850(D)\*2350 (L) m...:
- Product description: Steel laboratory fume hood made of 1.2mm thick galvanized steel coated with epoxy resin powder

# 28. Steel laboratory fume hood

- 1200(W)\*850(D)\*2350(L) mm...:
- 1500(W)\*850(D)\*2350(L) mm...:
- 1800(W)\*850(D)\*2350 (L) m...:
- Product description: Steel laboratory fume hood Made of 1.2mm thick galvanized steel coated with epoxy resin powder.

#### 29. laboratory exhaust hood Fume Cupboard

- 1200(W)\*850(D)\*2350(L) mm...:
- 1500(W)\*850(D)\*2350(L) mm...:
- 1800(W)\*850(D)\*2350 (L) m...:
- Product description:
   Laboratory exhaust hood Fume Hood Made of 1.2mm thick galvanized steel coated with epoxy resin powder....