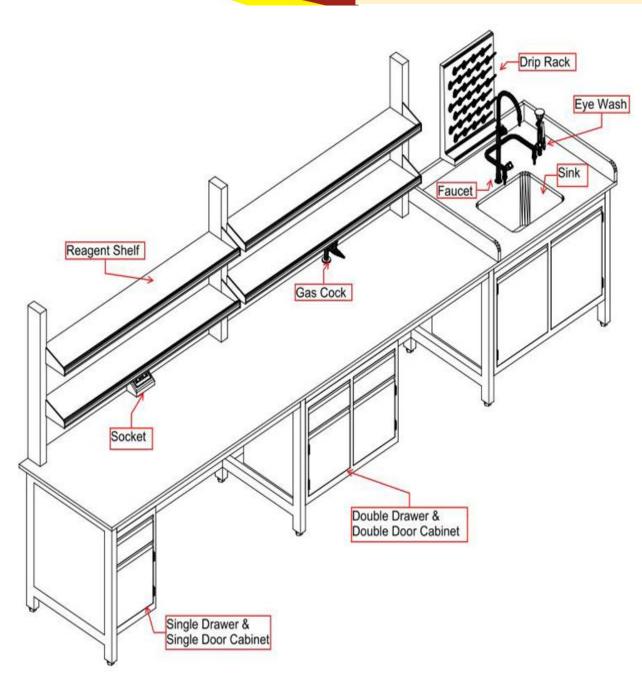

#### 2. C-frame structure workbench

Headquarter Address: office # 38A, Tariq bin Ziad colony Ludden

road, Vehari-61100, Punjab, Pakistan Email: sultangroup.org@gmail.com

Phone: 0333-5014403, 03070883080 (What's App) Website: <a href="https://sultangroup.org/sultangroup/home/en">https://sultangroup.org/sultangroup/home/en</a>

| Structure   | C-Frame Steel-Wood Workstation                                                                |  |
|-------------|-----------------------------------------------------------------------------------------------|--|
|             | Steel framework, Fashion style with simple installation and flexible budget                   |  |
| Custom-     | Dimension & Color                                                                             |  |
| made        |                                                                                               |  |
| Worktop     | 1.Epoxide Resin (16/19/25mm thick)                                                            |  |
|             | 2.Phenolic Resin (12.7/13/16/19/20/25mm thick)                                                |  |
|             | 3. 304 Stainless Steel work top                                                               |  |
| Cabinet     | -Cabinet are made of 18mm E1 GRADF MDF facing with melamine and edging with 2mm               |  |
|             | high quality PVC.                                                                             |  |
| Handles     | Integrated with door and drawer                                                               |  |
| Accessories | (available)                                                                                   |  |
| Faucet      | Brass body with ceramic valve core coated with epoxy resin powder.                            |  |
| Sink        | PP sink;ceramic sink; epoxy resin sink; 304 stainless steel                                   |  |
| Socket      | Electric sockets, electrical trunking made of PVC and anchored to the shelf vertical supports |  |
| Drip rack   | Drip rack can be made in different shapes and material depending on their location and task.  |  |
| Reagent She | The shelves are made of 1.2mm cold-rolled steel coated with epoxy resin powder.               |  |