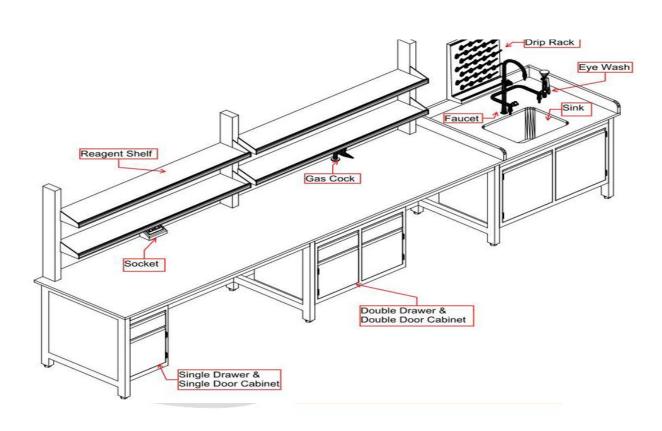

#### 1. Floor mount structure workbench

| Details.             |                                                                                                                   |  |
|----------------------|-------------------------------------------------------------------------------------------------------------------|--|
| Structure            | Floor Mounted Structure Made of 1.0 / 1.2mm thick cold rolled steel with Epoxiy resin coating                     |  |
| Size                 | Standard size or customized Standard size: L*750(1500)*850mm                                                      |  |
| Work top (Option)    | 1.Epoxide Resin (16/19/25mm thick) 2.Phenolic Resin (12.7/13/16/19/20/25mm thick) 3. 304 Stainless Steel work top |  |
| Cabinet              | Made of 1.0/1.2mm thick cold rolled steel                                                                         |  |
| Handle               | Integrated with door and drawer / Plastic / Aluminum alloy                                                        |  |
| Optional Accessories |                                                                                                                   |  |
| Faucet               | Made of Brass with Epoxide resin Powder coating / stainless steel faucet                                          |  |
| Sink                 | PP sink / stainless Steel sink                                                                                    |  |
| Gas cock             | Made of Brass with Epoxide resin Powder coating / stainless steel faucet                                          |  |
| Socket               | Different standard socket / spill proof socket                                                                    |  |
| Reagent shelf        | Made of 1.2mm thick cold rolled steel and 12mm thick glass customized size                                        |  |

#### 2. C-frame structure workbench

Headquarter Address: office # 38A, Tariq bin Ziad colony Ludden

road, Vehari-61100, Punjab, Pakistan Email: sultangroup.org@gmail.com

Phone: 0333-5014403, 03070883080 (What's App) Website: <a href="https://sultangroup.org/sultangroup/home/en">https://sultangroup.org/sultangroup/home/en</a>

| Structure   | C-Frame Steel-Wood Workstation                                                                |  |
|-------------|-----------------------------------------------------------------------------------------------|--|
|             | Steel framework, Fashion style with simple installation and flexible budget                   |  |
| Custom-     | Dimension & Color                                                                             |  |
| made        |                                                                                               |  |
| Worktop     | 1.Epoxide Resin (16/19/25mm thick)                                                            |  |
|             | 2.Phenolic Resin (12.7/13/16/19/20/25mm thick)                                                |  |
|             | 3. 304 Stainless Steel work top                                                               |  |
| Cabinet     | -Cabinet are made of 18mm E1 GRADF MDF facing with melamine and edging with 2mm               |  |
|             | high quality PVC.                                                                             |  |
| Handles     | Integrated with door and drawer                                                               |  |
| Accessories | (available)                                                                                   |  |
| Faucet      | Brass body with ceramic valve core coated with epoxy resin powder.                            |  |
| Sink        | PP sink;ceramic sink; epoxy resin sink; 304 stainless steel                                   |  |
| Socket      | Electric sockets, electrical trunking made of PVC and anchored to the shelf vertical supports |  |
| Drip rack   | Drip rack can be made in different shapes and material depending on their location and task.  |  |
| Reagent She | The shelves are made of 1.2mm cold-rolled steel coated with epoxy resin powder.               |  |