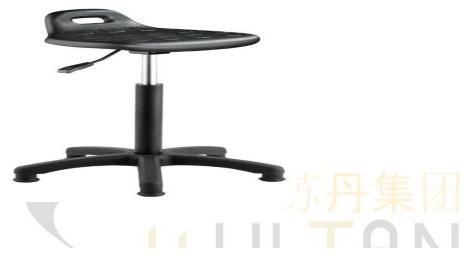

# 18. BETA Adjustable Strong Load Bearing Metal Lab Chairs

1. Product Description

| Product Name | Durable lab chair with 5-leg castors                     |
|--------------|----------------------------------------------------------|
|              | 1.Stainless steel legs, Feet nails is made plastic cover |
| Details      | 2.Plastic top                                            |
| Details      | 3.Adjustable height                                      |
|              |                                                          |

# 19. Laboratory Furniture Type Metal Lab Stool

**Product Description** 

| Product<br>Name | Laboratory Furniture Type metal lab stool                |
|-----------------|----------------------------------------------------------|
|                 | 1.Stainless steel legs, Feet nails is made plastic cover |
| Details         | 2.Plastic top                                            |
| Details         | 3.Adjustable height                                      |
| Scratch resis   | stant,acid and alkali proof                              |

# 20. Modern durable lab chair with 5-leg castors

**Product Description** 

| Product Name                             | Durable lab chair with 5-leg castors                     |
|------------------------------------------|----------------------------------------------------------|
|                                          | 1.Stainless steel legs, Feet nails is made plastic cover |
| Details                                  | 2.Plastic top                                            |
|                                          | 3.Adjustable height                                      |
| Scratch resistant, acid and alkali proof |                                                          |