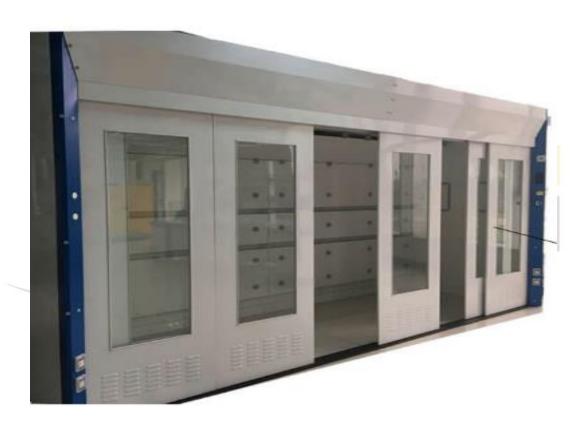

#### 14. Floor-Mounted Lab Steel Rack

15. Laboratory Flammable Cabinet

Headquarter Address: office # 38A, Tariq bin Ziad colony Ludden

road, Vehari-61100, Punjab, Pakistan **Email:** sultangroup.org@gmail.com

#### **Specification:**

Material: 1.0mm galvanized steel coated with epoxy resin powder, double layer structure

Color: Yellow color or customized

Dimension: 1090\*450\*1650mm/ customized

Doors: Sound proofing with double skin construction

Handle: Inset handle with lock Hinge: 165° opening angle

Shelves: 1–3 shelves for the entire cabinet width; up to 9 shelves per cabinet possible

Load bearing capacity: 50 kg

Lock (optional): Locking system with lock cylinder (glass sliding doors without lock cylinder)