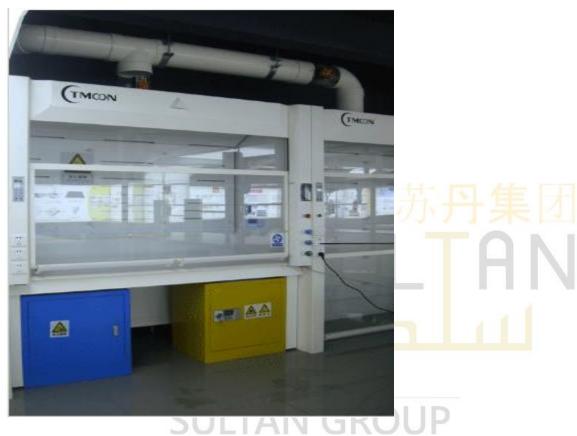

# 28. Steel laboratory fume hood

- 1200(W)\*850(D)\*2350(L) mm...:
- 1500(W)\*850(D)\*2350(L) mm...:
- 1800(W)\*850(D)\*2350 (L) m...:
- Product description: Steel laboratory fume hood Made of 1.2mm thick galvanized steel coated with epoxy resin powder.