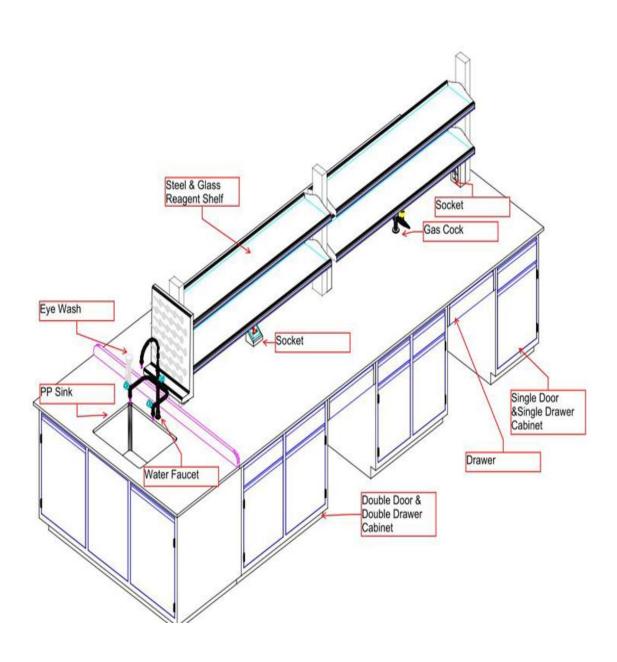

#### 1. Floor mount structure workbench

| Details.             |                                                                                                                   |  |
|----------------------|-------------------------------------------------------------------------------------------------------------------|--|
| Structure            | Floor Mounted Structure Made of 1.0 / 1.2mm thick cold rolled steel with Epoxiy resin coating                     |  |
| Size                 | Standard size or customized Standard size: L*750(1500)*850mm                                                      |  |
| Work top (Option)    | 1.Epoxide Resin (16/19/25mm thick) 2.Phenolic Resin (12.7/13/16/19/20/25mm thick) 3. 304 Stainless Steel work top |  |
| Cabinet              | Made of 1.0/1.2mm thick cold rolled steel                                                                         |  |
| Handle               | Integrated with door and drawer / Plastic / Aluminum alloy                                                        |  |
| Optional Accessories |                                                                                                                   |  |
| Faucet               | Made of Brass with Epoxide resin Powder coating / stainless steel faucet                                          |  |
| Sink                 | PP sink / stainless Steel sink                                                                                    |  |
| Gas cock             | Made of Brass with Epoxide resin Powder coating / stainless steel faucet                                          |  |
| Socket               | Different standard socket / spill proof socket                                                                    |  |
| Reagent shelf        | Made of 1.2mm thick cold rolled steel and 12mm thick glass customized size                                        |  |