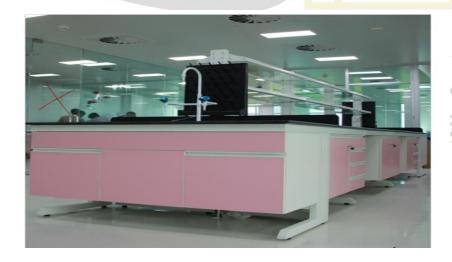

#### 3. H-frame structure lab workbench

| Structure                                                                                | H-Frame Structure Made of 1.5mm thick cold rolled steel with Epoxiy resin coating                                 |  |
|------------------------------------------------------------------------------------------|-------------------------------------------------------------------------------------------------------------------|--|
| Size                                                                                     | Standard size or customized Standard size: L*750(1500)*850mm                                                      |  |
| Work top<br>(Option)                                                                     | 1.Epoxide Resin (16/19/25mm thick) 2.Phenolic Resin (12.7/13/16/19/20/25mm thick) 3. 304 Stainless Steel work top |  |
| Cabinet                                                                                  | Made of 1.0/1.2mm thick cold rolled steel                                                                         |  |
| Handle                                                                                   | Integrated with door and drawer / Plastic / Aluminum alloy                                                        |  |
| Optional Accessories                                                                     |                                                                                                                   |  |
| Faucet                                                                                   | Made of Brass with Epoxide resin Powder coating / stainless steel faucet                                          |  |
| Sink                                                                                     | PP sink / stainless Steel sink                                                                                    |  |
| Gas cock                                                                                 | Made of Brass with Epoxide resin Powder coating / stainless steel faucet                                          |  |
| Socket                                                                                   | Different standard socket / spill proof socket                                                                    |  |
| Reagent shelf Made of 1.2mm thick cold rolled steel and 12mm thick glass customized size |                                                                                                                   |  |