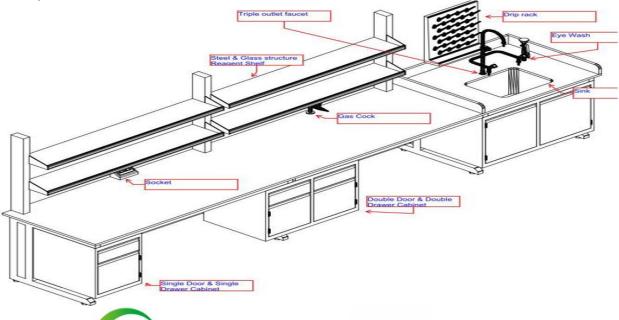

#### 1. Floor mount structure workbench

| Details.             |                                                                                                                   |  |
|----------------------|-------------------------------------------------------------------------------------------------------------------|--|
| Structure            | Floor Mounted Structure Made of 1.0 / 1.2mm thick cold rolled steel with Epoxiy resin coating                     |  |
| Size                 | Standard size or customized Standard size: L*750(1500)*850mm                                                      |  |
| Work top (Option)    | 1.Epoxide Resin (16/19/25mm thick) 2.Phenolic Resin (12.7/13/16/19/20/25mm thick) 3. 304 Stainless Steel work top |  |
| Cabinet              | Made of 1.0/1.2mm thick cold rolled steel                                                                         |  |
| Handle               | Integrated with door and drawer / Plastic / Aluminum alloy                                                        |  |
| Optional Accessories |                                                                                                                   |  |
| Faucet               | Made of Brass with Epoxide resin Powder coating / stainless steel faucet                                          |  |
| Sink                 | PP sink / stainless Steel sink                                                                                    |  |
| Gas cock             | Made of Brass with Epoxide resin Powder coating / stainless steel faucet                                          |  |
| Socket               | Different standard socket / spill proof socket                                                                    |  |
| Reagent shelf        | Made of 1.2mm thick cold rolled steel and 12mm thick glass customized size                                        |  |

| Faucet         | Different types faucets made of Brass with Epoxide resin powder coating /         |
|----------------|-----------------------------------------------------------------------------------|
| raucci         | Stainless Steel faucet                                                            |
| Sink           | PP sink / Stainless Steel Sink                                                    |
| Drip rack      | PP Drip rack                                                                      |
| Eye wash       | Single head / double head eye wash                                                |
| Gas cock       | Different types cocks made of Brass with Epoxide resin powder coating             |
| Socket         | Different standard socket / spill proof socket can be install on the work top /   |
| SUCKEL         | reagent shelf / the bottom of the work bench                                      |
|                | Constituted by 1.2mm thick cold rolled steel structure and 12mm thick glass layer |
| Reagent shelf  | sheet, standard size is L*400W*800H (mm)(island bench) / L*250W*800H              |
|                | (mm)(wall bench), can be customized                                               |
| Service column | Made of 1.2mm thick cold rolled steel                                             |