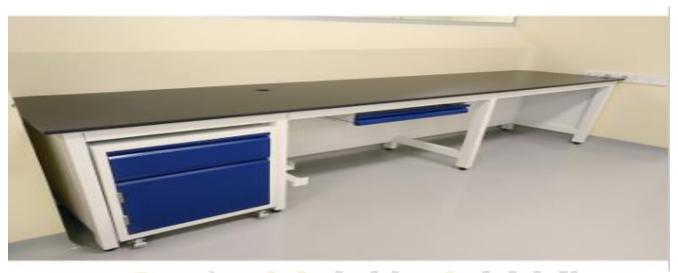

# 4. Floor Mounted Structure

|                         | 1. Epoxide resin (16mm / 19mm / 25mm thick)                                                            |
|-------------------------|--------------------------------------------------------------------------------------------------------|
| top (Option)            | 2. Phenolic Resin (12.7mm / 13mm / 16mm / 19mm / 20mm / 25mm thick)                                    |
| Frame<br>Structure(C&H) | Made of 1.5mm thick cold rolled steel, with chemical-resistant powder coating                          |
| l aninet                | Made of 1.0mm thick cold rolled steel, with chemical-resistant powder coating available in many colors |
|                         | SULTAN GROUP                                                                                           |
|                         | 111-1 7-                                                                                               |

| Faucet         | Different types faucets made of Brass with Epoxide resin powder coating /         |
|----------------|-----------------------------------------------------------------------------------|
| raucci         | Stainless Steel faucet                                                            |
| Sink           | PP sink / Stainless Steel Sink                                                    |
| Drip rack      | PP Drip rack                                                                      |
| Eye wash       | Single head / double head eye wash                                                |
| Gas cock       | Different types cocks made of Brass with Epoxide resin powder coating             |
| Socket         | Different standard socket / spill proof socket can be install on the work top /   |
| SUCKEL         | reagent shelf / the bottom of the work bench                                      |
|                | Constituted by 1.2mm thick cold rolled steel structure and 12mm thick glass layer |
| Reagent shelf  | sheet, standard size is L*400W*800H (mm)(island bench) / L*250W*800H              |
|                | (mm)(wall bench), can be customized                                               |
| Service column | Made of 1.2mm thick cold rolled steel                                             |