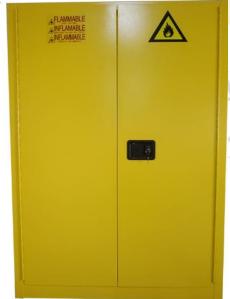

#### 14. Floor-Mounted Lab Steel Rack

15. Laboratory Flammable Cabinet

Headquarter Address: office # 38A, Tariq bin Ziad colony Ludden

road, Vehari-61100, Punjab, Pakistan **Email:** sultangroup.org@gmail.com

#### **Specification:**

Material: 1.0mm galvanized steel coated with epoxy resin powder, double layer structure

Color: Yellow color or customized

Dimension: 1090\*450\*1650mm/ customized

Doors: Sound proofing with double skin construction

Handle: Inset handle with lock Hinge: 165° opening angle

Shelves: 1–3 shelves for the entire cabinet width; up to 9 shelves per cabinet possible

Load bearing capacity: 50 kg

Lock (optional): Locking system with lock cylinder (glass sliding doors without lock cylinder)