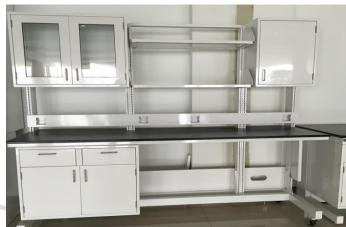

#### 3. H-frame structure lab workbench

| Structure                                                                                | H-Frame Structure Made of 1.5mm thick cold rolled steel with Epoxiy resin coating                                 |  |
|------------------------------------------------------------------------------------------|-------------------------------------------------------------------------------------------------------------------|--|
| Size                                                                                     | Standard size or customized Standard size: L*750(1500)*850mm                                                      |  |
| Work top<br>(Option)                                                                     | 1.Epoxide Resin (16/19/25mm thick) 2.Phenolic Resin (12.7/13/16/19/20/25mm thick) 3. 304 Stainless Steel work top |  |
| Cabinet                                                                                  | Made of 1.0/1.2mm thick cold rolled steel                                                                         |  |
| Handle                                                                                   | Integrated with door and drawer / Plastic / Aluminum alloy                                                        |  |
| Optional Accessories                                                                     |                                                                                                                   |  |
| Faucet                                                                                   | Made of Brass with Epoxide resin Powder coating / stainless steel faucet                                          |  |
| Sink                                                                                     | PP sink / stainless Steel sink                                                                                    |  |
| Gas cock                                                                                 | Made of Brass with Epoxide resin Powder coating / stainless steel faucet                                          |  |
| Socket                                                                                   | Different standard socket / spill proof socket                                                                    |  |
| Reagent shelf Made of 1.2mm thick cold rolled steel and 12mm thick glass customized size |                                                                                                                   |  |