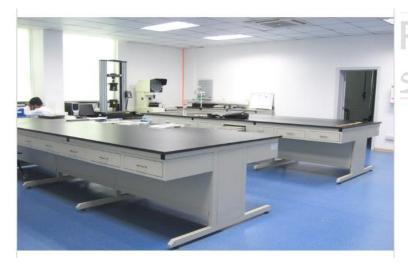

#### 7. Stainless steel workbench

Headquarter Address: office # 38A, Tariq bin Ziad colony Ludden

road, Vehari-61100, Punjab, Pakistan Email: sultangroup.org@gmail.com

Phone: 0333-5014403, 03070883080 (What's App) Website: https://sultangroup.org/sultangroup/home/en

#### **Details**

| Structure                                                                                      | Floor Mounted Full 304 Stainless Steel Workstation                              |
|------------------------------------------------------------------------------------------------|---------------------------------------------------------------------------------|
|                                                                                                | Full 304 Stainless Steel framework, Traditional design with roomy storage space |
| Custom-                                                                                        | Dimension                                                                       |
| made                                                                                           |                                                                                 |
| In general, all materials shall be the best of their respective kinds for the intended purpose |                                                                                 |

| Handles                                                                                                             | 304 stainless steel                                                                           |  |
|---------------------------------------------------------------------------------------------------------------------|-----------------------------------------------------------------------------------------------|--|
| Accessories (available)                                                                                             |                                                                                               |  |
| Faucet                                                                                                              | Brass body with ceramic valve core coated with epoxy resin powder.                            |  |
| Sink                                                                                                                | 304 stainless steel; PP sink; ceramic sink; epoxy resin sink;                                 |  |
| Socket                                                                                                              | Electric sockets, electrical trunking made of PVC and anchored to the shelf vertical supports |  |
| Drip rack                                                                                                           | Drip rack can be made in different shapes and material depending on their location and task.  |  |
| Reagent Shelf The shelves are made of 304 stainless steel or 1.2mm cold-rolled steel coated with epoxy resin powder |                                                                                               |  |