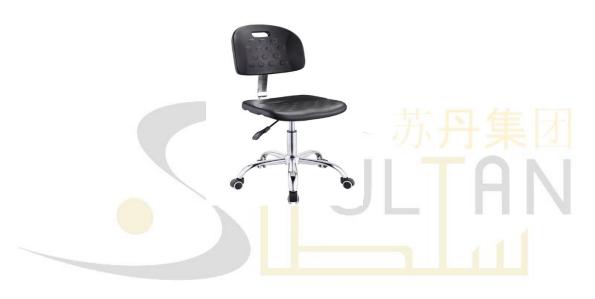

# 21. Durable polyurethane ESD laboratory chair

**Product Description** 

|                         | <u> </u>                                                 |   |
|-------------------------|----------------------------------------------------------|---|
| Product Name            | durable polyurethane ESD laboratory chair                |   |
|                         | 1.Stainless steel legs, Feet nails is made plastic cover |   |
| Details                 | 2.Plastic top                                            |   |
| Details                 | 3.Adjustable height                                      |   |
| Scratch resistant, acid | and alkali proof                                         |   |
|                         |                                                          | - |

Easier maintenance and cleaning

\*Rugged polyurethane round seat is self-skinning, chemical-resistant, and puncture-resistant, easily cleaned, and soil resistant(Design for lab).

\*strong bearing capacity