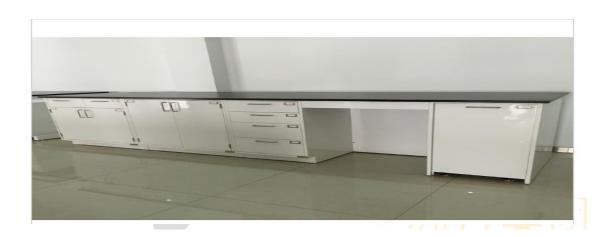

#### 1. Floor mount structure workbench

| Details.             |                                                                                                                   |  |
|----------------------|-------------------------------------------------------------------------------------------------------------------|--|
| Structure            | Floor Mounted Structure Made of 1.0 / 1.2mm thick cold rolled steel with Epoxiy resin coating                     |  |
| Size                 | Standard size or customized Standard size: L*750(1500)*850mm                                                      |  |
| Work top (Option)    | 1.Epoxide Resin (16/19/25mm thick) 2.Phenolic Resin (12.7/13/16/19/20/25mm thick) 3. 304 Stainless Steel work top |  |
| Cabinet              | Made of 1.0/1.2mm thick cold rolled steel                                                                         |  |
| Handle               | Integrated with door and drawer / Plastic / Aluminum alloy                                                        |  |
| Optional Accessories |                                                                                                                   |  |
| Faucet               | Made of Brass with Epoxide resin Powder coating / stainless steel faucet                                          |  |
| Sink                 | PP sink / stainless Steel sink                                                                                    |  |
| Gas cock             | Made of Brass with Epoxide resin Powder coating / stainless steel faucet                                          |  |
| Socket               | Different standard socket / spill proof socket                                                                    |  |
| Reagent shelf        | Made of 1.2mm thick cold rolled steel and 12mm thick glass customized size                                        |  |