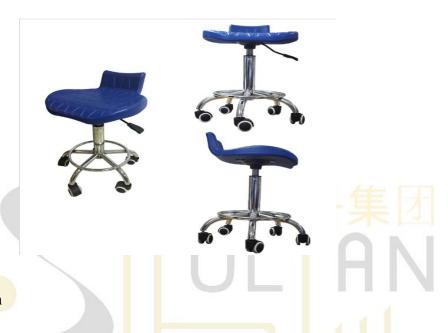

# 20. Modern durable lab chair with 5-leg castors

**Product Description** 

| Product Name                             | Durable lab chair with 5-leg castors                     |
|------------------------------------------|----------------------------------------------------------|
|                                          | 1.Stainless steel legs, Feet nails is made plastic cover |
| Details                                  | 2.Plastic top                                            |
|                                          | 3.Adjustable height                                      |
| Scratch resistant, acid and alkali proof |                                                          |