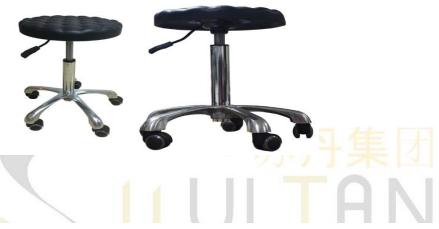

# 19. Laboratory Furniture Type Metal Lab Stool

**Product Description** 

| Product<br>Name | Laboratory Furniture Type metal lab stool                |
|-----------------|----------------------------------------------------------|
|                 | 1.Stainless steel legs, Feet nails is made plastic cover |
| Details         | 2.Plastic top                                            |
| Details         | 3.Adjustable height                                      |
| Scratch resis   | stant,acid and alkali proof                              |