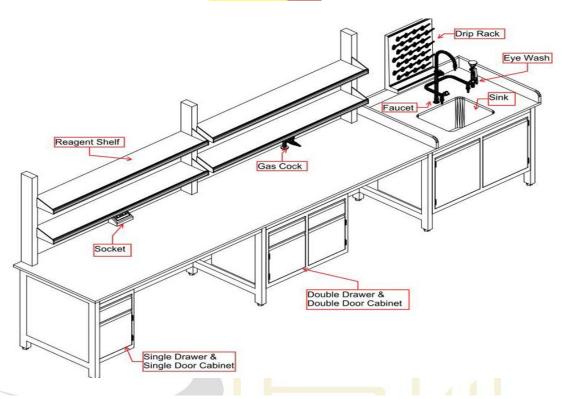

#### 2. C-frame structure workbench

Headquarter Address: office # 38A, Tariq bin Ziad colony Ludden

road, Vehari-61100, Punjab, Pakistan Email: sultangroup.org@gmail.com

Phone: 0333-5014403, 03070883080 (What's App) Website: <a href="https://sultangroup.org/sultangroup/home/en">https://sultangroup.org/sultangroup/home/en</a>

| Structure   | C-Frame Steel-Wood Workstation                                                                |  |
|-------------|-----------------------------------------------------------------------------------------------|--|
|             | Steel framework, Fashion style with simple installation and flexible budget                   |  |
| Custom-     | Dimension & Color                                                                             |  |
| made        |                                                                                               |  |
| Worktop     | 1.Epoxide Resin (16/19/25mm thick)                                                            |  |
|             | 2.Phenolic Resin (12.7/13/16/19/20/25mm thick)                                                |  |
|             | 3. 304 Stainless Steel work top                                                               |  |
| Cabinet     | -Cabinet are made of 18mm E1 GRADF MDF facing with melamine and edging with 2mm               |  |
|             | high quality PVC.                                                                             |  |
| Handles     | Integrated with door and drawer                                                               |  |
| Accessories | (available)                                                                                   |  |
| Faucet      | Brass body with ceramic valve core coated with epoxy resin powder.                            |  |
| Sink        | PP sink;ceramic sink; epoxy resin sink; 304 stainless steel                                   |  |
| Socket      | Electric sockets, electrical trunking made of PVC and anchored to the shelf vertical supports |  |
| Drip rack   | Drip rack can be made in different shapes and material depending on their location and task.  |  |
| Reagent She | The shelves are made of 1.2mm cold-rolled steel coated with epoxy resin powder.               |  |

| Faucet         | Different types faucets made of Brass with Epoxide resin powder coating /         |
|----------------|-----------------------------------------------------------------------------------|
| raucci         | Stainless Steel faucet                                                            |
| Sink           | PP sink / Stainless Steel Sink                                                    |
| Drip rack      | PP Drip rack                                                                      |
| Eye wash       | Single head / double head eye wash                                                |
| Gas cock       | Different types cocks made of Brass with Epoxide resin powder coating             |
| Socket         | Different standard socket / spill proof socket can be install on the work top /   |
| SUCKEL         | reagent shelf / the bottom of the work bench                                      |
|                | Constituted by 1.2mm thick cold rolled steel structure and 12mm thick glass layer |
| Reagent shelf  | sheet, standard size is L*400W*800H (mm)(island bench) / L*250W*800H              |
|                | (mm)(wall bench), can be customized                                               |
| Service column | Made of 1.2mm thick cold rolled steel                                             |