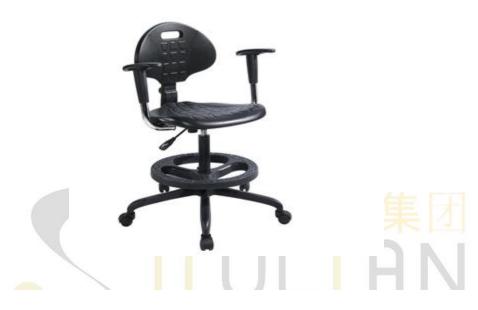

#### 26. Beta Science Lab Stools with Backs and Footrest

| Product<br>Name                                                                               | Lab Chair With Arms                                                        |  |
|-----------------------------------------------------------------------------------------------|----------------------------------------------------------------------------|--|
| D . 1                                                                                         | 1.Stainless steel legs, Feet nails is made plastic cover; feet with wheels |  |
| Details                                                                                       | 2.Plastic or Stainless steel top                                           |  |
|                                                                                               | 3.Adjustable height                                                        |  |
| Scratch resista                                                                               | ant,acid and alkali proof                                                  |  |
| Easier mainter                                                                                | nance and cleaning                                                         |  |
| *Rugged polyurethane round seat is self-skinning, chemical-resistant, and puncture-resistant, |                                                                            |  |
| easily cleaned,                                                                               |                                                                            |  |
| and soil resistant(Design for lab).                                                           |                                                                            |  |
| *strong bearing capacity                                                                      |                                                                            |  |