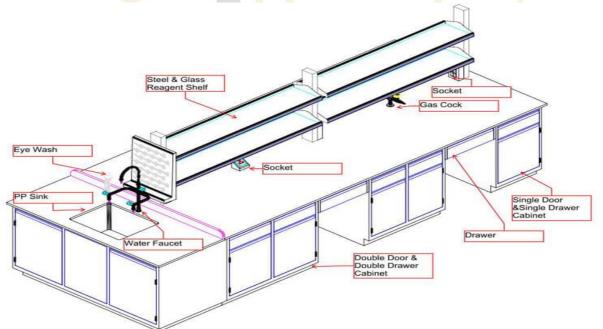

# 4. Floor Mounted Structure

|                         | 1. Epoxide resin (16mm / 19mm / 25mm thick)                                                            |
|-------------------------|--------------------------------------------------------------------------------------------------------|
| top (Option)            | 2. Phenolic Resin (12.7mm / 13mm / 16mm / 19mm / 20mm / 25mm thick)                                    |
| Frame<br>Structure(C&H) | Made of 1.5mm thick cold rolled steel, with chemical-resistant powder coating                          |
| l aninet                | Made of 1.0mm thick cold rolled steel, with chemical-resistant powder coating available in many colors |
|                         | SULTAN GROUP                                                                                           |
|                         | 111-1 7-                                                                                               |

| Faucet         | Different types faucets made of Brass with Epoxide resin powder coating /         |
|----------------|-----------------------------------------------------------------------------------|
| raucci         | Stainless Steel faucet                                                            |
| Sink           | PP sink / Stainless Steel Sink                                                    |
| Drip rack      | PP Drip rack                                                                      |
| Eye wash       | Single head / double head eye wash                                                |
| Gas cock       | Different types cocks made of Brass with Epoxide resin powder coating             |
| Socket         | Different standard socket / spill proof socket can be install on the work top /   |
| SUCKEL         | reagent shelf / the bottom of the work bench                                      |
|                | Constituted by 1.2mm thick cold rolled steel structure and 12mm thick glass layer |
| Reagent shelf  | sheet, standard size is L*400W*800H (mm)(island bench) / L*250W*800H              |
|                | (mm)(wall bench), can be customized                                               |
| Service column | Made of 1.2mm thick cold rolled steel                                             |