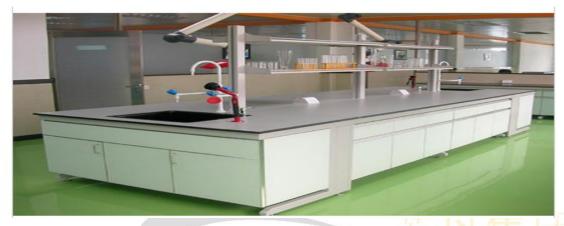

#### 2. C-frame structure workbench

Headquarter Address: office # 38A, Tariq bin Ziad colony Ludden

road, Vehari-61100, Punjab, Pakistan Email: sultangroup.org@gmail.com

Phone: 0333-5014403, 03070883080 (What's App) Website: <a href="https://sultangroup.org/sultangroup/home/en">https://sultangroup.org/sultangroup/home/en</a>

| Structure   | C-Frame Steel-Wood Workstation                                                                |  |
|-------------|-----------------------------------------------------------------------------------------------|--|
|             | Steel framework, Fashion style with simple installation and flexible budget                   |  |
| Custom-     | Dimension & Color                                                                             |  |
| made        |                                                                                               |  |
| Worktop     | 1.Epoxide Resin (16/19/25mm thick)                                                            |  |
|             | 2.Phenolic Resin (12.7/13/16/19/20/25mm thick)                                                |  |
|             | 3. 304 Stainless Steel work top                                                               |  |
| Cabinet     | -Cabinet are made of 18mm E1 GRADF MDF facing with melamine and edging with 2mm               |  |
|             | high quality PVC.                                                                             |  |
| Handles     | Integrated with door and drawer                                                               |  |
| Accessories | (available)                                                                                   |  |
| Faucet      | Brass body with ceramic valve core coated with epoxy resin powder.                            |  |
| Sink        | PP sink;ceramic sink; epoxy resin sink; 304 stainless steel                                   |  |
| Socket      | Electric sockets, electrical trunking made of PVC and anchored to the shelf vertical supports |  |
| Drip rack   | Drip rack can be made in different shapes and material depending on their location and task.  |  |
| Reagent She | The shelves are made of 1.2mm cold-rolled steel coated with epoxy resin powder.               |  |