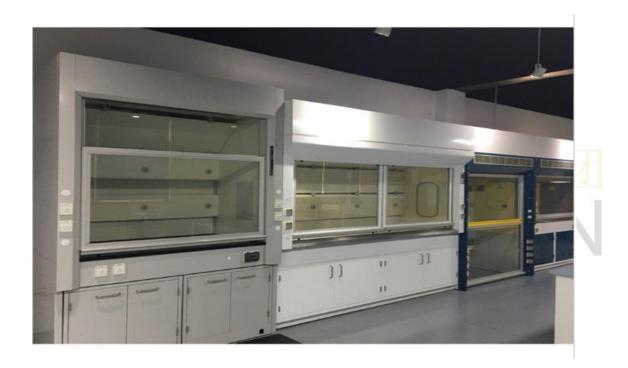

# 30.PP-Fume-Hood

- 1200(W)\*850(D)\*2350(L) mm...:
- 1500(W)\*850(D)\*2350(L) mm...:
- 1800(W)\*850(D)\*2350 (L) m...:
- Product description: PP-Fume-Hood Made of 1.2mm thick galvanized steel coated with epoxy resin powder. Sash :6mm.

# 31. Lab Chemistry Exhaust Fume Hood Manufacture

# **SULTAN GROUP**

- 1200(W)\*850(D)\*2350(L) mm:
- 1500(W)\*850(D)\*2350(L) mm:
- 1800(W)\*850(D)\*2350 (L) m...:
- Product description: Lab-Chemistry-Exhaust-Fume-Hood-Manufacture Made of 1.2mm thick galvanized steel coated with epox...

# 32. Chemical-Laboratory-Fume-Hood

- 1200(W)\*850(D)\*2350(L) mm...:
- 1500(W)\*850(D)\*2350(L) mm...:
- 1800(W)\*850(D)\*2350 (L) m...:
- Product description: Chemical Laboratory Fume Hood Sash: 6mm of tempered glass. Sash Handle: 2mm Cold-rolled steel