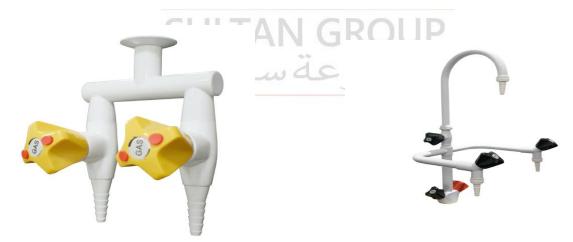

850(D)\*2350 (L) m...:
- Product description: Chemical Laboratory Fume Hood Sash: 6mm of tempered glass. Sash Handle: 2mm Cold-rolled steel













Headquarter Address: office # 38A, Tariq bin Ziad colony Ludden

road, Vehari-61100, Punjab, Pakistan **Email:** sultangroup.org@gmail.com

**Phone:** 0333-5014403, 03070883080 (What's App) **Website:** https://sultangroup.org/sultangroup/home/en

# **Lab Fittings**

# 33. High quality Lab fittings single way water faucet















Headquarter Address: office # 38A, Tariq bin Ziad colony Ludden

road, Vehari-61100, Punjab, Pakistan **Email:** sultangroup.org@gmail.com

Phone: 0333-5014403, 03070883080 (What's App)
Website: https://sultangroup.org/sultangroup/home/en

# 34. Laboratory Gas Cock Laboratory Gas Valve Gas Pipe Fittings

















# F.A Traders

"Scientific Solutions"



# Sultan Group Pakistan ® FA Traders ®

Headquarter Address: office # 38A, Tariq bin Ziad colony Ludden

road, Vehari-61100, Punjab, Pakistan **Email:** sultangroup.org@gmail.com

**Phone:** 0333-5014403, 03070883080 (What's App)

Website: <a href="https://sultangroup.org/sultangroup/home/en">https://sultangroup.org/sultangroup/home/en</a>