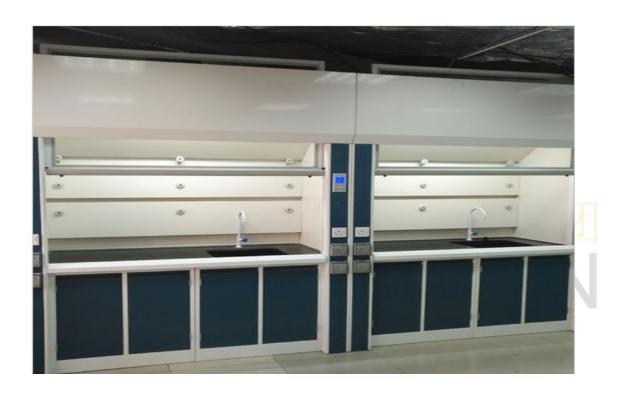

#### 1. Floor mount structure workbench

| Details.             |                                                                                                                   |  |
|----------------------|-------------------------------------------------------------------------------------------------------------------|--|
| Structure            | Floor Mounted Structure Made of 1.0 / 1.2mm thick cold rolled steel with Epoxiy resin coating                     |  |
| Size                 | Standard size or customized Standard size: L*750(1500)*850mm                                                      |  |
| Work top (Option)    | 1.Epoxide Resin (16/19/25mm thick) 2.Phenolic Resin (12.7/13/16/19/20/25mm thick) 3. 304 Stainless Steel work top |  |
| Cabinet              | Made of 1.0/1.2mm thick cold rolled steel                                                                         |  |
| Handle               | Integrated with door and drawer / Plastic / Aluminum alloy                                                        |  |
| Optional Accessories |                                                                                                                   |  |
| Faucet               | Made of Brass with Epoxide resin Powder coating / stainless steel faucet                                          |  |
| Sink                 | PP sink / stainless Steel sink                                                                                    |  |
| Gas cock             | Made of Brass with Epoxide resin Powder coating / stainless steel faucet                                          |  |
| Socket               | Different standard socket / spill proof socket                                                                    |  |
| Reagent shelf        | Made of 1.2mm thick cold rolled steel and 12mm thick glass customized size                                        |  |

#### 2. C-frame structure workbench

Headquarter Address: office # 38A, Tariq bin Ziad colony Ludden

road, Vehari-61100, Punjab, Pakistan Email: sultangroup.org@gmail.com

Phone: 0333-5014403, 03070883080 (What's App) Website: <a href="https://sultangroup.org/sultangroup/home/en">https://sultangroup.org/sultangroup/home/en</a>

| Structure   | C-Frame Steel-Wood Workstation                                                                |  |
|-------------|-----------------------------------------------------------------------------------------------|--|
|             | Steel framework, Fashion style with simple installation and flexible budget                   |  |
| Custom-     | Dimension & Color                                                                             |  |
| made        |                                                                                               |  |
| Worktop     | 1.Epoxide Resin (16/19/25mm thick)                                                            |  |
|             | 2.Phenolic Resin (12.7/13/16/19/20/25mm thick)                                                |  |
|             | 3. 304 Stainless Steel work top                                                               |  |
| Cabinet     | -Cabinet are made of 18mm E1 GRADF MDF facing with melamine and edging with 2mm               |  |
|             | high quality PVC.                                                                             |  |
| Handles     | Integrated with door and drawer                                                               |  |
| Accessories | (available)                                                                                   |  |
| Faucet      | Brass body with ceramic valve core coated with epoxy resin powder.                            |  |
| Sink        | PP sink;ceramic sink; epoxy resin sink; 304 stainless steel                                   |  |
| Socket      | Electric sockets, electrical trunking made of PVC and anchored to the shelf vertical supports |  |
| Drip rack   | Drip rack can be made in different shapes and material depending on their location and task.  |  |
| Reagent She | The shelves are made of 1.2mm cold-rolled steel coated with epoxy resin powder.               |  |